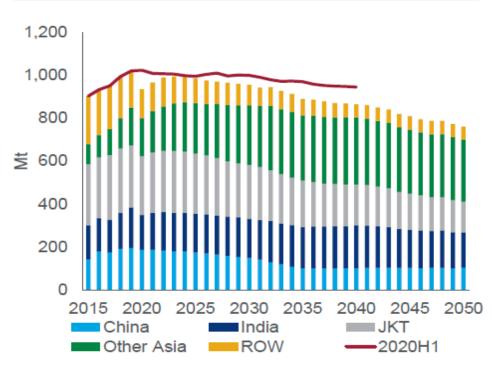

## Solid long-term outlook supported by emerging Asia

#### Seaborne thermal coal demand by region (Mt)

Source: Wood Mackenzie

Note: JKT (Japan, Korea, Taiwan); RoW (rest of the world)

Source: Wood Mackenzie, Global thermal coal long-term outlook H2 2020 slidepack