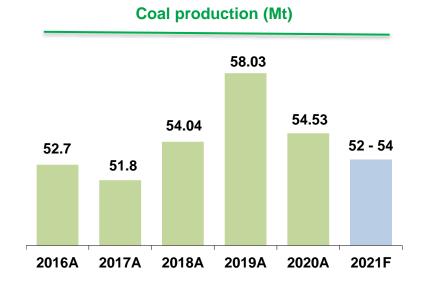

## Operational excellence and efficiency

We are able to deliver solid results amid the challenging market

| OPERATIONAL                                       | 2020   | 2019   | % Change |
|---------------------------------------------------|--------|--------|----------|
| Production (Mt)                                   | 54.53  | 58.03  | -6%      |
| Sales (Mt)                                        | 54.14  | 59.18  | -9%      |
| OB removal (Mbcm)                                 | 209.48 | 272.09 | -23%     |
| FINANCIAL (US\$ millions, unless indicated)       | 2020   | 2019   | % Change |
| Net Revenue                                       | 2,535  | 3,457  | -27%     |
| Core Earnings                                     | 405    | 635    | -36%     |
| Operational EBITDA                                | 883    | 1,207  | -27%     |
| Cash                                              | 1,174  | 1,576  | -26%     |
| Net Debt                                          | 167    | 374    | -55%     |
| Capex                                             | 169    | 489    | -65%     |
| Free Cash Flow                                    | 630    | 566    | 11%      |
| Operational EBITDA Margin                         | 34.8%  | 34.9%  | 0%       |
| Net Debt to Equity (x)                            | 0.04   | 0.09   | -5%      |
| Net Debt to Last 12 months Operational EBITDA (x) | 0.19   | 0.31   | -12%     |
| Cash from Operations to Capex (x)                 | 4.55   | 2.01   | 254%     |