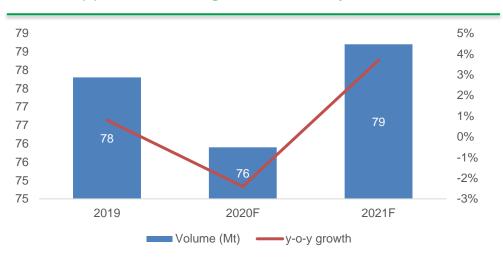

#### Global metallurgical coal imports demand (Mt)

Source: Wood Mackenzie, Global metallurgical coal long-term outlook H2 2019 slidepack

 $\bullet \bullet \bullet$ 

## Stronger Demand and Tight Supply Drive **adaro**

- □ The slowing economy and decline in power demand impacted coal industry in most part of 2020.
- Stricter import control from China in 3Q20 curtailed demand from seaborne coal further in the already oversupplied market, and coal suppliers adjusted production volume responding to the demand downturn.
- However, seaborne coal market began to rebalance in 4Q20. The reopening of economic activities and colder winter in Northeast Asia have boosted power demand in key coal importing countries. Coupled with the limited supply due to La Nina, seaborne market prices rallied in the end of 2020.