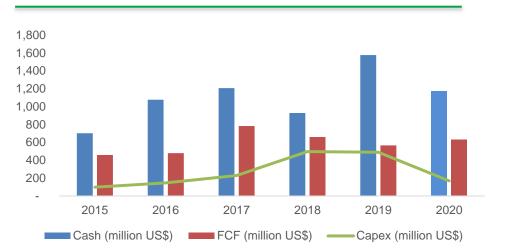

#### Improving financial position Strong cash balance and free cash flow generation

## Operational excellence and efficiency

We are able to deliver solid results amid the challenging market

| OPERATIONAL                                       | 2020   | 2019   | % Change |
|---------------------------------------------------|--------|--------|----------|
| Production (Mt)                                   | 54.53  | 58.03  | -6%      |
| Sales (Mt)                                        | 54.14  | 59.18  | -9%      |
| OB removal (Mbcm)                                 | 209.48 | 272.09 | -23%     |
| FINANCIAL (US\$ millions, unless indicated)       | 2020   | 2019   | % Change |
| Net Revenue                                       | 2,535  | 3,457  | -27%     |
| Core Earnings                                     | 405    | 635    | -36%     |
| Operational EBITDA                                | 883    | 1,207  | -27%     |
| Cash                                              | 1,174  | 1,576  | -26%     |
| Net Debt                                          | 167    | 374    | -55%     |
| Capex                                             | 169    | 489    | -65%     |
| Free Cash Flow                                    | 630    | 566    | 11%      |
| Operational EBITDA Margin                         | 34.8%  | 34.9%  | 0%       |
| Net Debt to Equity (x)                            | 0.04   | 0.09   | -5%      |
| Net Debt to Last 12 months Operational EBITDA (x) | 0.19   | 0.31   | -12%     |
| Cash from Operations to Capex (x)                 | 4.55   | 2.01   | 254%     |