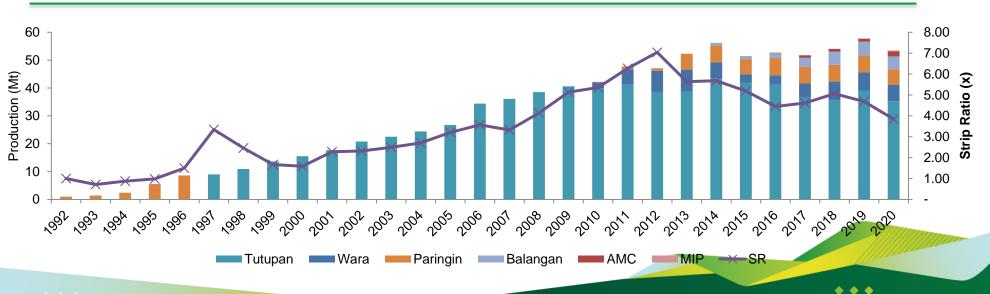

#### Over two decades of production experience through various coal cycles

 $\diamond \diamond \diamond$ 

8

## Operational excellence and efficiency

We are able to deliver solid results amid the challenging market

| OPERATIONAL                                       | 2020   | 2019   | % Change |
|---------------------------------------------------|--------|--------|----------|
| Production (Mt)                                   | 54.53  | 58.03  | -6%      |
| Sales (Mt)                                        | 54.14  | 59.18  | -9%      |
| OB removal (Mbcm)                                 | 209.48 | 272.09 | -23%     |
| FINANCIAL (US\$ millions, unless indicated)       | 2020   | 2019   | % Change |
| Net Revenue                                       | 2,535  | 3,457  | -27%     |
| Core Earnings                                     | 405    | 635    | -36%     |
| Operational EBITDA                                | 883    | 1,207  | -27%     |
| Cash                                              | 1,174  | 1,576  | -26%     |
| Net Debt                                          | 167    | 374    | -55%     |
| Capex                                             | 169    | 489    | -65%     |
| Free Cash Flow                                    | 630    | 566    | 11%      |
| Operational EBITDA Margin                         | 34.8%  | 34.9%  | 0%       |
| Net Debt to Equity (x)                            | 0.04   | 0.09   | -5%      |
| Net Debt to Last 12 months Operational EBITDA (x) | 0.19   | 0.31   | -12%     |
| Cash from Operations to Capex (x)                 | 4.55   | 2.01   | 254%     |