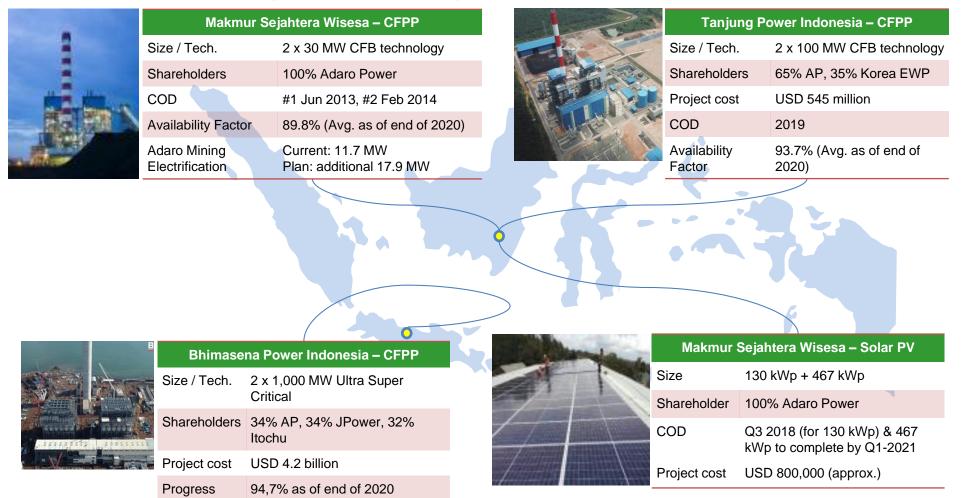

# Adaro Power & Adaro Water

## Adaro Power is one of the largest IPP in Indonesia with 2,260 MW of gross power generation capacity

Apart from improving the performance of its already-operated power plants and completing the construction, Adaro Power continues to study renewable power projects such as biomass, wind power, and solar PV to support PLN through unsolicited proposal and tenders. Adaro Power is also in the process of developing captive use power generation projects for the Group's other business units such as IBT (Genset & Solar PV) and AMC (Mini-hydro)