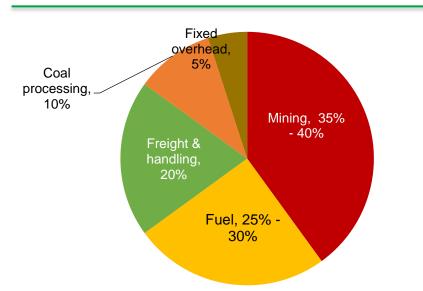

## Cost control – key for strong performance

#### Adaro's estimated coal cash cost breakdown (2020)