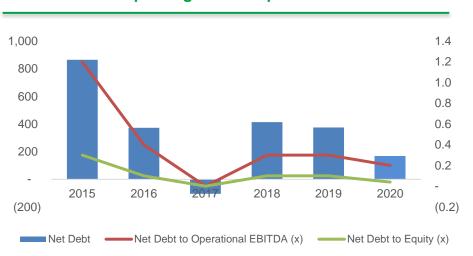

#### Improving financial position Strong cash balance and free cash flow generation

#### Strong operational EBITDA generation and healthy operational EBITDA margin

- Consistently delivers on operational EBITDA target and performed in-line with guidance.
- Healthy operational EBITDA margin on the back of better cost control from integrated business model.

## Operational excellence and efficiency

We are able to deliver solid results amid the challenging market

| OPERATIONAL                                       | 2020   | 2019   | % Change |
|---------------------------------------------------|--------|--------|----------|
| Production (Mt)                                   | 54.53  | 58.03  | -6%      |
| Sales (Mt)                                        | 54.14  | 59.18  | -9%      |
| OB removal (Mbcm)                                 | 209.48 | 272.09 | -23%     |
| FINANCIAL (US\$ millions, unless indicated)       | 2020   | 2019   | % Change |
| Net Revenue                                       | 2,535  | 3,457  | -27%     |
| Core Earnings                                     | 405    | 635    | -36%     |
| Operational EBITDA                                | 883    | 1,207  | -27%     |
| Cash                                              | 1,174  | 1,576  | -26%     |
| Net Debt                                          | 167    | 374    | -55%     |
| Capex                                             | 169    | 489    | -65%     |
| Free Cash Flow                                    | 630    | 566    | 11%      |
| Operational EBITDA Margin                         | 34.8%  | 34.9%  | 0%       |
| Net Debt to Equity (x)                            | 0.04   | 0.09   | -5%      |
| Net Debt to Last 12 months Operational EBITDA (x) | 0.19   | 0.31   | -12%     |
| Cash from Operations to Capex (x)                 | 4.55   | 2.01   | 254%     |