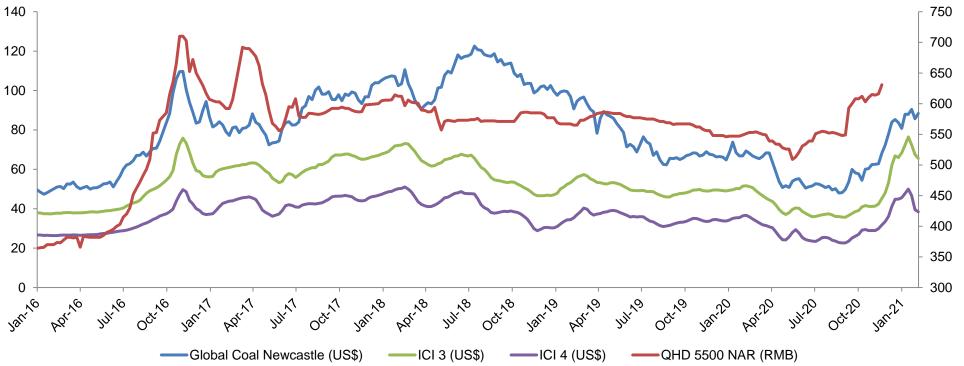

## Stronger Demand and Tight Supply Drive **adaro**

- □ The slowing economy and decline in power demand impacted coal industry in most part of 2020.
- Stricter import control from China in 3Q20 curtailed demand from seaborne coal further in the already oversupplied market, and coal suppliers adjusted production volume responding to the demand downturn.
- However, seaborne coal market began to rebalance in 4Q20. The reopening of economic activities and colder winter in Northeast Asia have boosted power demand in key coal importing countries. Coupled with the limited supply due to La Nina, seaborne market prices rallied in the end of 2020.