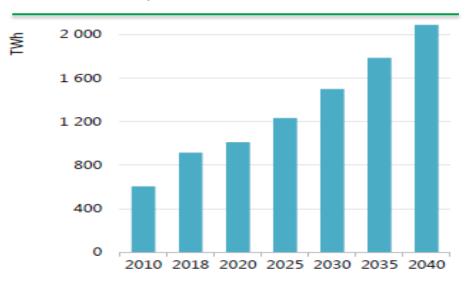

#### Seaborne thermal coal demand by region (Mt)

Source: Wood Mackenzie

Note: JKT (Japan, Korea, Taiwan); RoW (rest of the world)

Source: Wood Mackenzie, Global thermal coal long-term outlook H2 2020 slidepack

## As demand for electricity and steel grows to adaro

SEA electricity demand more than double to 2040

Source: Southeast Asia Energy Outlook 2019, International Energy Agency 2019

#### **Overview of Southeast Asia**

- The region is home to around 655 million people and 45 million people is still without access to electricity.
- Its growth in electricity demand, at 6% CAGR, has been among the fastest in the world as the region aims for universal access to electricity by 2030.
- □ Coal has been the fastest growing fuel in SEA's energy mix.
- Coal with low pollutant content will be more favoured in the market as many countries try to control emission and new power plants utilize advanced boiler system.