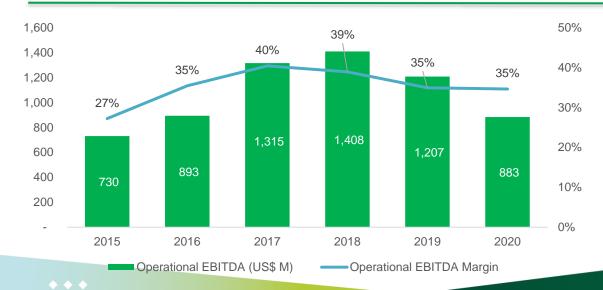

#### Strong operational EBITDA generation and healthy operational EBITDA margin

- Consistently delivers on operational EBITDA target and performed in-line with guidance.
- Healthy operational EBITDA margin on the back of better cost control from integrated business model.

## Operational excellence and efficiency

We are able to deliver solid results amid the challenging market

| OPERATIONAL                                       | 2020   | 2019   | % Change |
|---------------------------------------------------|--------|--------|----------|
| Production (Mt)                                   | 54.53  | 58.03  | -6%      |
| Sales (Mt)                                        | 54.14  | 59.18  | -9%      |
| OB removal (Mbcm)                                 | 209.48 | 272.09 | -23%     |
| FINANCIAL (US\$ millions, unless indicated)       | 2020   | 2019   | % Change |
| Net Revenue                                       | 2,535  | 3,457  | -27%     |
| Core Earnings                                     | 405    | 635    | -36%     |
| Operational EBITDA                                | 883    | 1,207  | -27%     |
| Cash                                              | 1,174  | 1,576  | -26%     |
| Net Debt                                          | 167    | 374    | -55%     |
| Capex                                             | 169    | 489    | -65%     |
| Free Cash Flow                                    | 630    | 566    | 11%      |
| Operational EBITDA Margin                         | 34.8%  | 34.9%  | 0%       |
| Net Debt to Equity (x)                            | 0.04   | 0.09   | -5%      |
| Net Debt to Last 12 months Operational EBITDA (x) | 0.19   | 0.31   | -12%     |
| Cash from Operations to Capex (x)                 | 4.55   | 2.01   | 254%     |